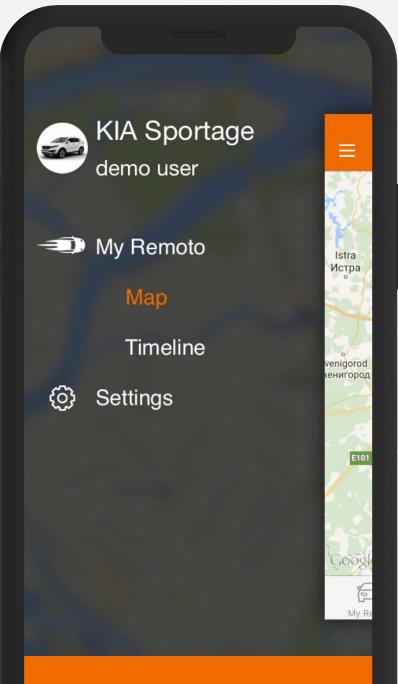

### Remoto. Mobile Application

Is an multi-platform mobile application which allows you to control your car by a smartphone. We provided our partner with iOS&Android development services.

Order Installation