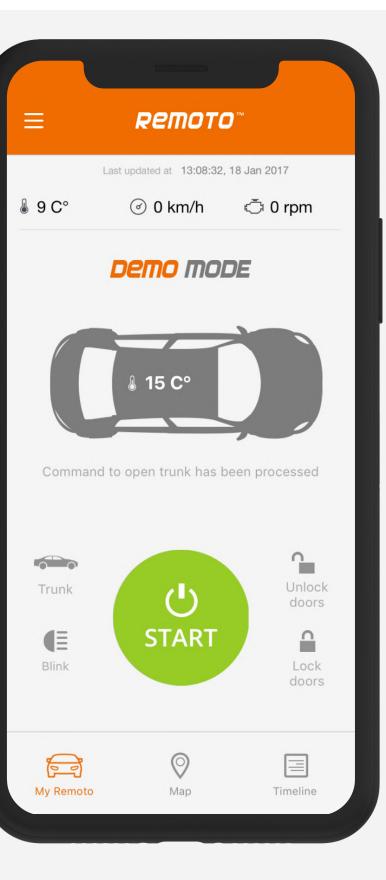

### Remoto. Mobile Application

Is an multi-platform mobile application which allows you to control your car by a smartphone. We provided our partner with iOS&Android development services.

Order Installation