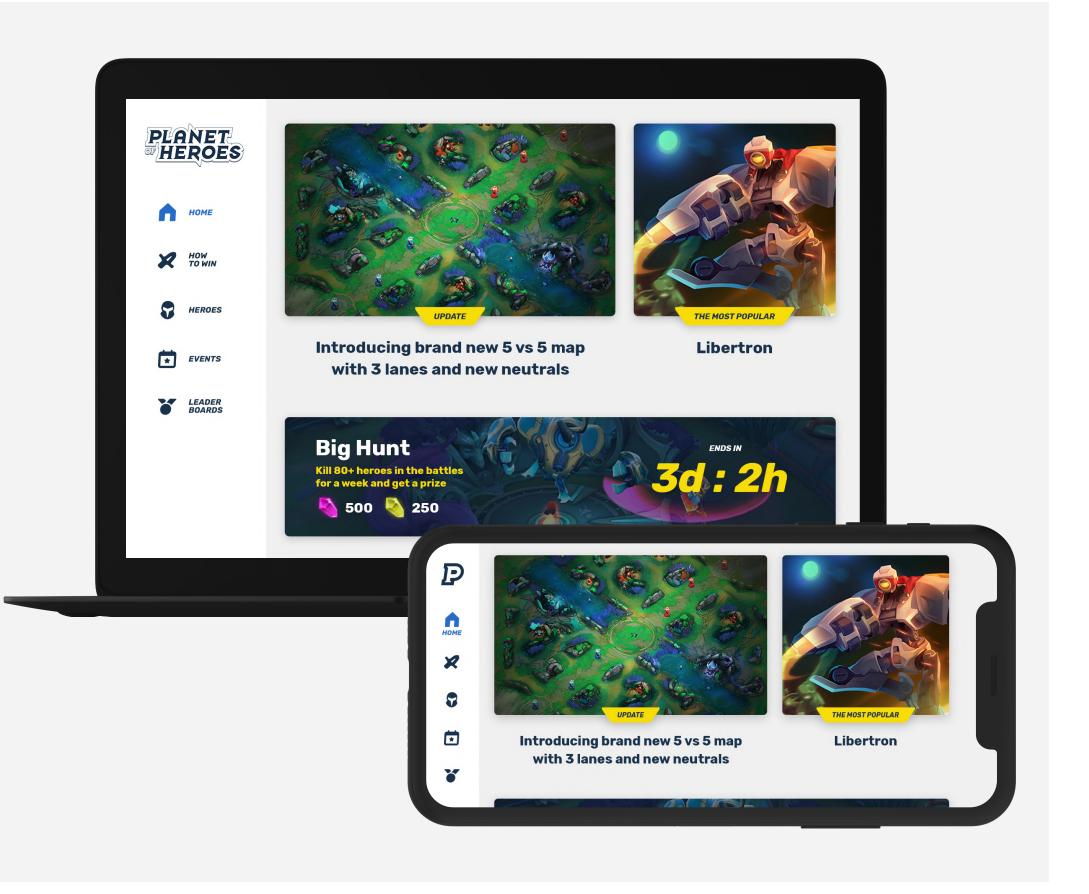

### Planet of Heroes. Web Application

Is a multifunctional web application for the popular mobile game. We provided our partner with a full-cycle development services starting from UX/UI design creation to complete back end development.