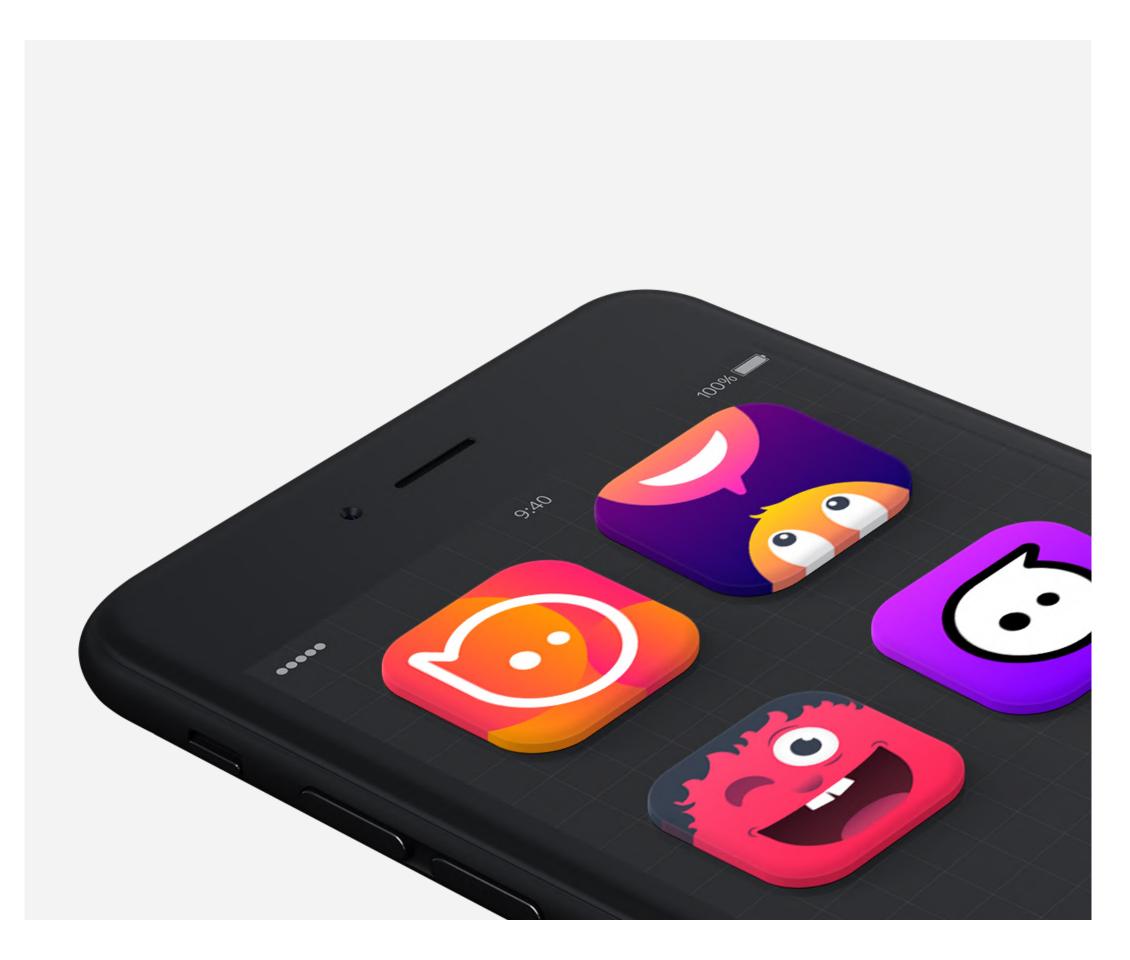

### Banuba App Icons

Is a popular mobile app with all cutting edge camera-based technologies. We provided our partner with fresh icons set for Google Play and Apple Store markets.