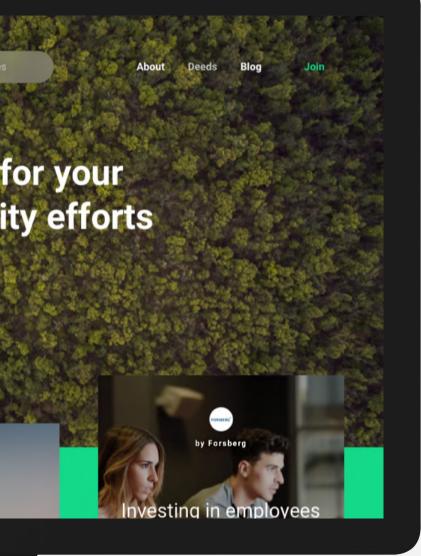

### Green Company Effect

Is a social media platform, which aims to connect companies and consumers at one place in order to make sustainable efforts transparent. We provided our partner with a full-cycle development services starting from UX/UI design creation to complete back-end development.

#### GREEN 쵫 Q Positive transparency for your company's sustainability efforts Join Now **Frequently Asked Questions**