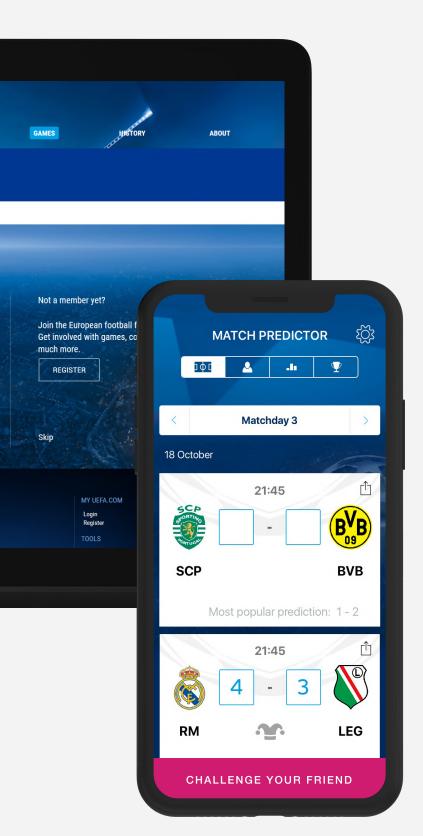

### UEFA. Match Predictor

Is a multi-platform application (iOS, Android, Web) which allowed you to predict the result of the UEFA Champions League Matches in 2016/2017 and 2017/2018 seasons. We provided our partner with mobile development for iOS and Android Platforms.