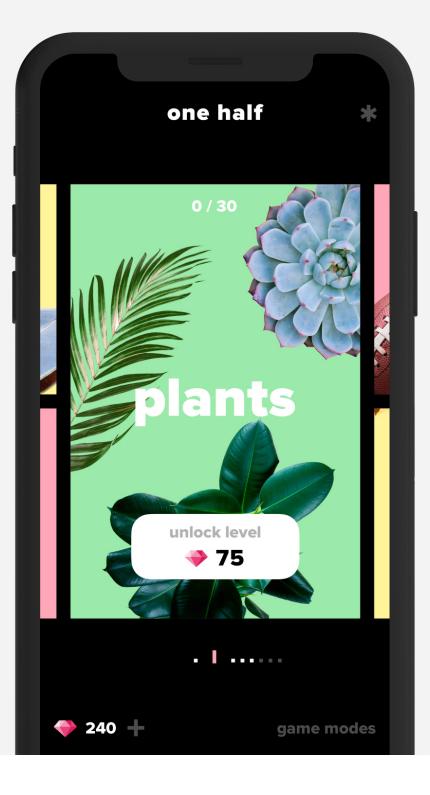

### One Half. Puzzle Game

Is a stylish slicing puzzle game with addictive gameplay bringing you a huge collection of objects waiting to be split up. We've developed the app starting from idea generation process to the final release.